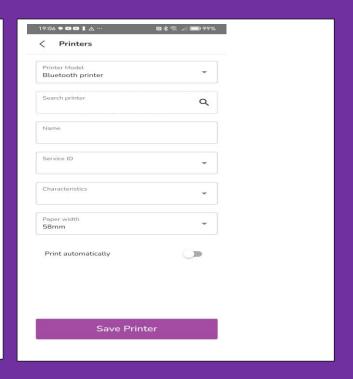

### **Account Tap**

This is an admin Tab, here you can update your details, change password etc.

You can even add a Bluetooth printer to the app to print out sales information.

## Click on Printers, Click +

Switch you Bluetooth printer on Click the magnifying glass and the APP will try to find it. When found it will display in the App choose size and make Choice Print Automatic, if so slide leaver to the right and Save Printer