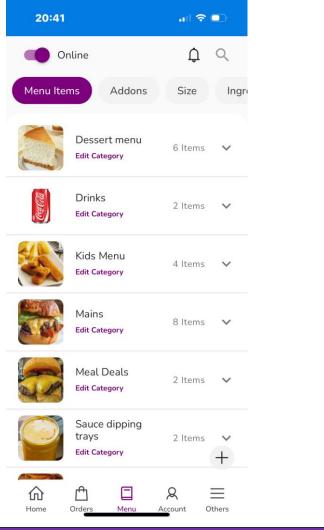

#### Menu Tab

When you open **menu tab** you will at top of screen Menu Items, Addons, Size, Ingredients, Cooking reference.

#### Click on Menu Items

This will open the categories of your Menu. Open an Item by clicking **V** on the right-hand side of App.

Here you can switch of the Iten because it is sold out, move to the left with your finger. If you need to change the price, click the purple circle with pen. Now you can change the text and click on save. This is now immediately updated. To delete item click on the right **BIN** symbol and product will be removed.