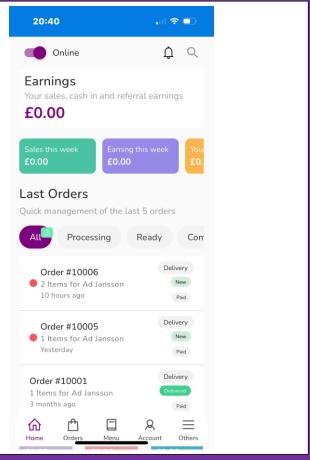

#### **HOW TU USE MERCHANT APP**

Open your merchant app on your device. Enter your username and password.

When the screen open you can see at the bottom Home, Orders, Menu, Account, Other Tab

This screen give you total of sales Your balance of your credit card sales

A List with top customers will be displayed and an overview of Reviews

AJJAFOOD can work automatic or it will wait for your instructions. This function has to be activated by AJJAFOOD Admin.