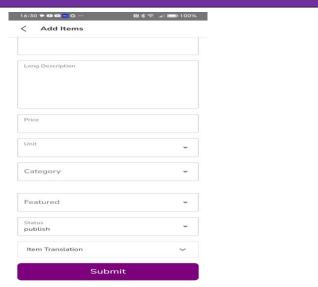

If you need to add a product Click on + sign at the bottom of the App. Click on the button you want to do, in this case Add Item. Online

Dessert menu
Edit Category

Drinks
Edit Category

Edit Category

Add Category

Sauce dipping trays
Edit Category

Sort Item

Account

Online

Dessert menu
Edit Category

Add Items

Sort Category

Sort Item

Account

Others

If you want to add a picture, make sure you have this in your handset, otherwise you need to access your account via webportal.

Fill in all fields required attach photo And click **Submit.** 

This will become active immediately