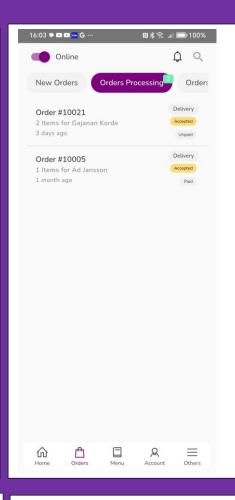

#### Non-Automatic.

Order page, click on new received order Accept it.

When a new order is in your app you can either accept or decline.

If you accept the order then this order moves to Tap Orders Processing.
You open this when order is ready for pick up. The order moves to Orders Ready Tap. Click on out for delivery Your customer received notification that order is under way.

As soon as the driver has delivered, he will update the order to delivered and in your App this is moved to completed.

This is end of the cycle of the order. If an order is for a later time, you can click on scheduled.